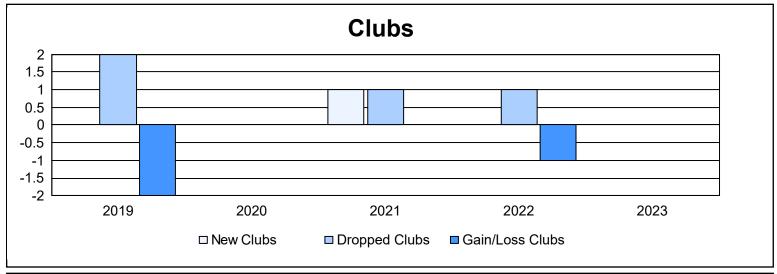

District 14 L As of June 2023 Cumulative

| Year      | New<br>Clubs | Dropped<br>Clubs | Gain/<br>Loss<br>Clubs | New<br>Members | Charter<br>Members | Reinstate<br>Members | Transfer<br>Members | Total<br>Member<br>Added | Total<br>Members<br>Dropped | Gain/<br>Loss<br>Members |
|-----------|--------------|------------------|------------------------|----------------|--------------------|----------------------|---------------------|--------------------------|-----------------------------|--------------------------|
| 2018-2019 | 0            | 2                | -2                     | 95             | 0                  | 2                    | 4                   | 101                      | 101                         | 0                        |
| 2019-2020 | 0            | 0                | 0                      | 29             | 0                  | 1                    | 2                   | 32                       | 91                          | -59                      |
| 2020-2021 | 1            | 1                | 0                      | 63             | 19                 | 2                    | 4                   | 88                       | 142                         | -54                      |
| 2021-2022 | 0            | 1                | -1                     | 58             | 0                  | 6                    | 3                   | 67                       | 117                         | -50                      |
| 2022-2023 | 0            | 0                | 0                      | 52             | 0                  | 7                    | 15                  | 74                       | 114                         | -40                      |
| Average   | 0            | 1                | -1                     | 59             | 4                  | 4                    | 6                   | 72                       | 113                         | -41                      |